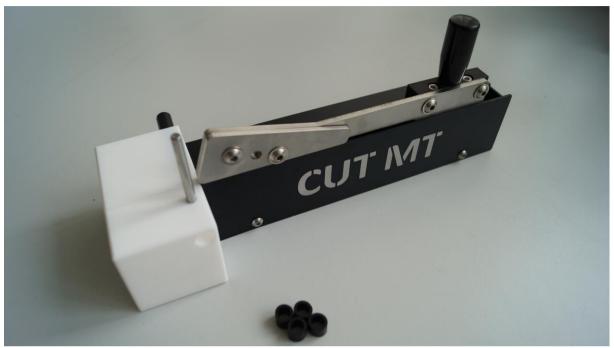

Cut MT Cut MT Lite

The Cut MT is a simple machine that is perfectly suited for its task of shortening long hoses precisely. When the hoses are inserted and clamped, the carriage is used to place the hoses in the grooves almost without tension. After complete insertion, the knife, which can be set freely regarding its angle, will cut all hoses at the same time. Due to its simple operation, the machine can easily be operated by a single employee. Hose size must be indicated when ordering.

Cut MT Lite: L/W/H: 60 x 270 x 120 mm; Weight: 2 kg Cut MT-P: L/W/H: 900 x 260 x 150 mm; Weight: 10 kg

Scope of supply: Basic unit, 2 blades, operating instructions English.

Accessories: Blades.

Miscellaneous: Special sizes and customizations on request.