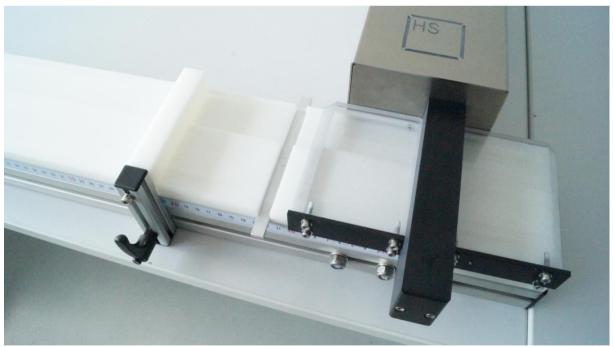

Cut MT Cut MT Lite

The Cut MT is a simple machine that is perfectly suited for its task of shortening long hoses precisely. When the hoses are inserted and clamped, the carriage is used to place the hoses in the grooves almost without tension. After complete insertion, the knife, which can be set freely regarding its angle, will cut all hoses at the same time. Due to its simple operation, the machine can easily be operated by a single employee. Hose size must be indicated when ordering.

Length: Cut MT: 500 mm or according to customer's wishes

**Cut MT Lite: without stop** 

Reproducibility: Determined by length, material and supply of the tube;

Typically 1%

Dimensions: Cut MT: L/W/H: 570 x 340 x 120 mm; Weight: 10 kg