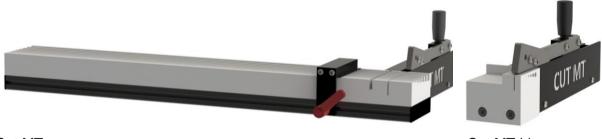

## Hose cutting machine "Cut MT" and "Cut MT-P"

Cut-MT was developed for manually cutting several hoses at the same time. In its development, special attention was paid to the exact placement of hoses. Thus, it is possible to cut soft and long hoses exactly with it. The precise knife and hose guidance make for right angles at the cutting edges. The hose will retain its original shape.

Cut MT Cut MT Lite

The Cut MT is a simple machine that is perfectly suited for its task of shortening long hoses precisely. When the hoses are inserted and clamped, the carriage is used to place the hoses in the grooves almost without tension. After complete insertion, the knife, which can be set freely regarding its angle, will cut all hoses at the same time. Due to its simple operation, the machine can easily be operated by a single employee. Hose size must be indicated when ordering.

Cut MT-P with pneumatic blade

Cut MT Lite with fix stop for the exact cutting of one tube size

Cut MT Lite with guidiances from 1-5 mm or on customer's request

Cut MT with guidance's from 1-8 mm or on customer's request