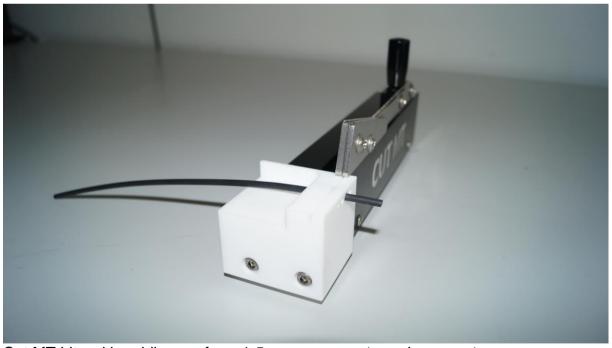

Cut MT Cut MT Lite

The Cut MT is a simple machine that is perfectly suited for its task of shortening long hoses precisely. When the hoses are inserted and clamped, the carriage is used to place the hoses in the grooves almost without tension. After complete insertion, the knife, which can be set freely regarding its angle, will cut all hoses at the same time. Due to its simple operation, the machine can easily be operated by a single employee. Hose size must be indicated when ordering.

## **Technical Data**

Materials: All common materials such as PA, PE, PU, PTFE,

Silicone,...

Tube diameter: Cut MT: 1-8 mm in 1 mm steps

Cut MT Lite: 1-5 mm in 1 mm steps

or according to customer's wishes

Tube guidance: Grooves