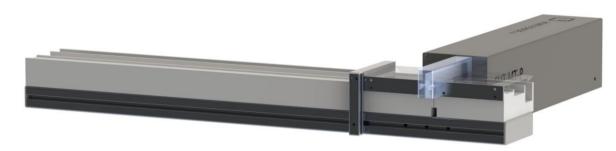

Cut MT Cut MT Lite

The Cut MT is a simple machine that is perfectly suited for its task of shortening long hoses precisely. When the hoses are inserted and clamped, the carriage is used to place the hoses in the grooves almost without tension. After complete insertion, the knife, which can be set freely regarding its angle, will cut all hoses at the same time. Due to its simple operation, the machine can easily be operated by a single employee. Hose size must be indicated when ordering.

Cut MT-P with pneumatic blade

Cut MT Lite with fix stop for the exact cutting of one tube size

Cut MT Lite with guidiances from 1-5 mm or on customer's request

Cut MT with guidance's from 1-8 mm or on customer's request

Covered blade of the pneumatic Cut MT/P