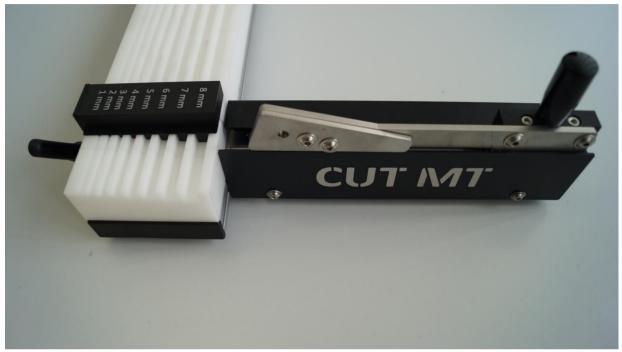

## Hose cutting machine "Cut MT" and "Cut MT-P"

Cut-MT was developed for manually cutting several hoses at the same time. In its development, special attention was paid to the exact placement of hoses. Thus, it is possible to cut soft and long hoses exactly with it. The precise knife and hose guidance make for right angles at the cutting edges. The hose will retain its original shape.

Cut MT Cut MT Lite

The Cut MT is a simple machine that is perfectly suited for its task of shortening long hoses precisely. When the hoses are inserted and clamped, the carriage is used to place the hoses in the grooves almost without tension. After complete insertion, the knife, which can be set freely regarding its angle, will cut all hoses at the same time. Due to its simple operation, the machine can easily be operated by a single employee. Hose size must be indicated when ordering.

## **Technical Data**

Materials: All common materials such as PA, PE, PU, PTFE,

Silicone,...

Tube diameter: Cut MT: 1-8 mm in 1 mm steps

Cut MT Lite: 1-5 mm in 1 mm steps

or according to customer's wishes

Tube guidance: Grooves